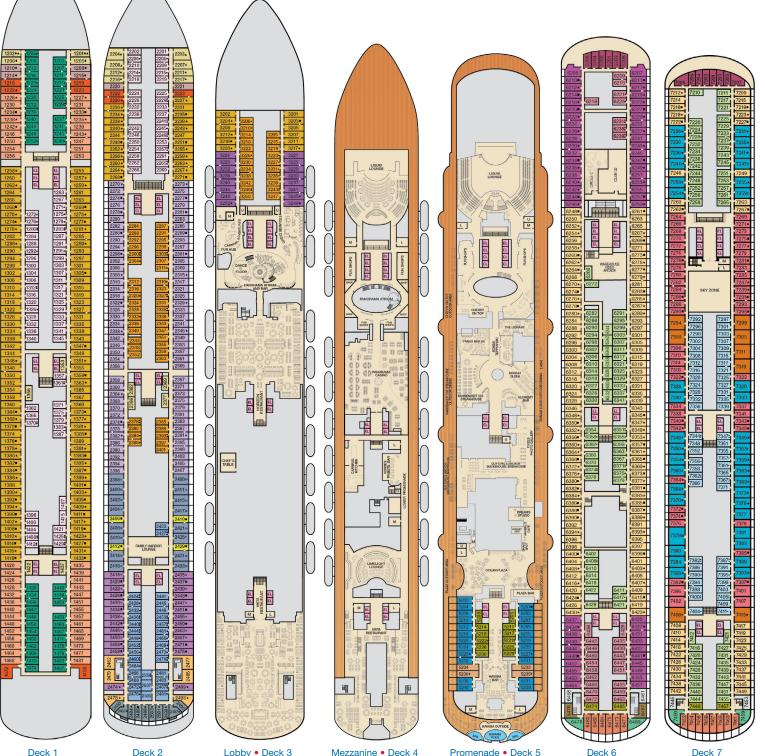

EL EL

Forward

Spa • Deck 14

Aft Spa • Deck 14 Serenity • Deck 15

Deck 1 Deck 2 Lobby • Deck 3

Mezzanine • Deck 4

Promenade • Deck 5

Deck 7