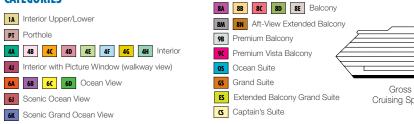

## ACCOMMODATIONS SYMBOL LEGEND

▲ Twin Bed and Single Sofa Bed

EL EL

EL

1370: 1374• 1378• 1382• 1386

- ★ 2 Twin Beds (convert to King) and Single Sofa Bed
- 2 Twin Beds (convert to King) and 1 Upper Pullman
- 2 Twin Beds (convert to King) and 2 Upper Pullmans
- 2 Twin Beds (convert to King), Single Sofa Bed and 1 Upper Pullman t 2 Twin Beds (convert to King) and Double Sofa Bed
  - U Unisex Wheelchair Accessible Restroom

Convertible Bunk

Connecting staterooms (ideal for families and groups of friends) ★ Twin beds do not convert to a King Bed.

• Stateroom with 2 Porthole Windows

2 Twin Beds (convert to King), Double Sofa Bed and 1 Lower Pullman

2 Twin Beds (convert to King), Single Sofa Bed with

- 4A 4B 4C 4D 4E 4F 4G 4S Interior staterooms: Beds do not convert to King when both Upper Pullmans in use.
- Staterooms with obstructed views: 2428, 2429.
- 8P Cloud 9 Spa Balconies with obstructed views: 1001,1002.
- All accommodations are non-smoking.