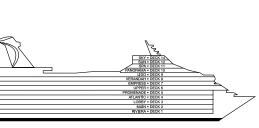

## **CATEGORIES**

Atlantic • Deck 4

Promenade • Deck 5

Upper • Deck 6

Verandah • Deck 8

Gross Tonnage: 101,509 Length: 893 Feet Beam: 116 Feet Cruising Speed: 21 Knots Guest Capacity: 2,984 (Double Occupancy) Total Staff: 1,108 Registry: The Bahamas