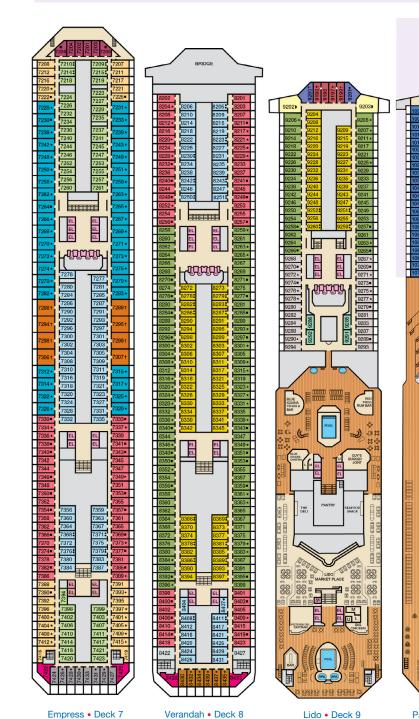

2 Twin Beds (convert to King), Single Sofa Bed with

- 4A 4B 4C 4D 4E 4F 4G 4S Interior staterooms: Beds do not convert to King when both Upper Pullmans in use.
- Staterooms with obstructed views: 2428, 2429.
- 8P Cloud 9 Spa Balconies with obstructed views: 1001,1002.
- All accommodations are non-smoking.

## **CATEGORIES**

Atlantic • Deck 4

Promenade • Deck 5

Upper • Deck 6

Verandah • Deck 8

Gross Tonnage: 101,509 Length: 893 Feet Beam: 116 Feet Cruising Speed: 21 Knots Guest Capacity: 2,984 (Double Occupancy) Total Staff: 1,108 Registry: The Bahamas