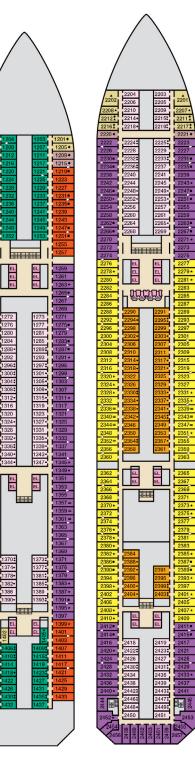

2 Twin Beds (convert to King), Single Sofa Bed with

- 4A 4B 4C 4D 4E 4F 4G 4S Interior staterooms: Beds do not convert to King when both Upper Pullmans in use.
- Staterooms with obstructed views: 2428, 2429.
- 8P Cloud 9 Spa Balconies with obstructed views: 1001,1002.
- All accommodations are non-smoking.