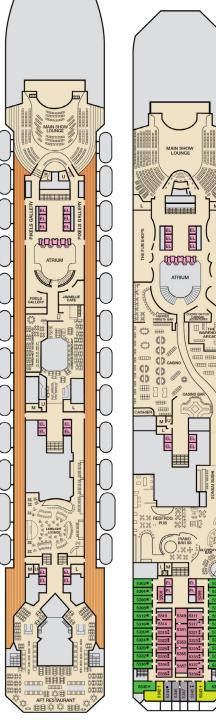

Deck Plans • CARNIVAL RADIANCE

## **CATEGORIES**

Atlantic • Deck 4

Promenade • Deck 5

Upper • Deck 6

Verandah • Deck 8

Gross Tonnage: 101,509 Length: 893 Feet Beam: 116 Feet Cruising Speed: 21 Knots Guest Capacity: 2,984 (Double Occupancy) Total Staff: 1,108 Registry: The Bahamas