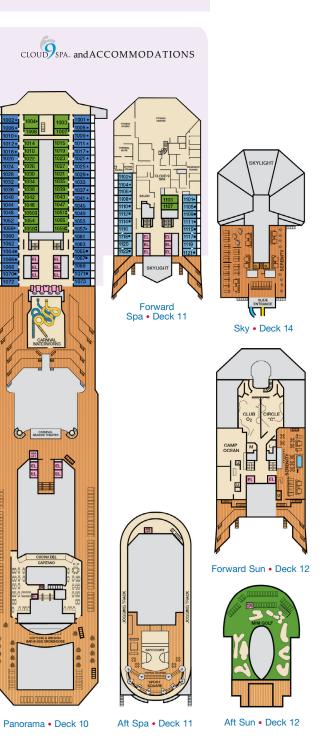

## ACCOMMODATIONS SYMBOL LEGEND

▲ Twin Bed and Single Sofa Bed

EL EL

EL

1370: 1374• 1378• 1382• 1386

- ★ 2 Twin Beds (convert to King) and Single Sofa Bed
- 2 Twin Beds (convert to King) and 1 Upper Pullman
- 2 Twin Beds (convert to King) and 2 Upper Pullmans
- 2 Twin Beds (convert to King), Single Sofa Bed and 1 Upper Pullman t 2 Twin Beds (convert to King) and Double Sofa Bed
  - U Unisex Wheelchair Accessible Restroom

Convertible Bunk

Connecting staterooms (ideal for families and groups of friends) ★ Twin beds do not convert to a King Bed.

• Stateroom with 2 Porthole Windows

2 Twin Beds (convert to King), Double Sofa Bed and 1 Lower Pullman

2 Twin Beds (convert to King), Single Sofa Bed with

- 4A 4B 4C 4D 4E 4F 4G 4S Interior staterooms: Beds do not convert to King when both Upper Pullmans in use.
- Staterooms with obstructed views: 2428, 2429.
- 8P Cloud 9 Spa Balconies with obstructed views: 1001,1002.
- All accommodations are non-smoking.

EL EL

Y ON TOPY

EL EL

Bo[]]o

EL 6675

349 5311 5317\*

Accessible staterooms are available for guests with disabilities. Please contact Guest Access Services at 1-800-438-6744 ext. 70025 for details, or visit http://www.carnival.com/about-carnival/special-needs.aspx.