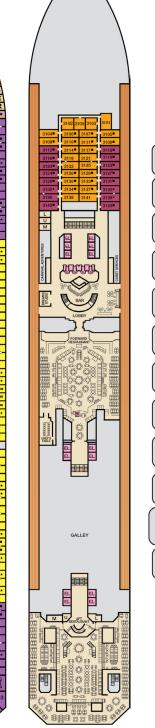

2 Twin Beds (convert to King), Single Sofa Bed with

- 4A 4B 4C 4D 4E 4F 4G 4S Interior staterooms: Beds do not convert to King when both Upper Pullmans in use.
- Staterooms with obstructed views: 2428, 2429.
- 8P Cloud 9 Spa Balconies with obstructed views: 1001,1002.
- All accommodations are non-smoking.