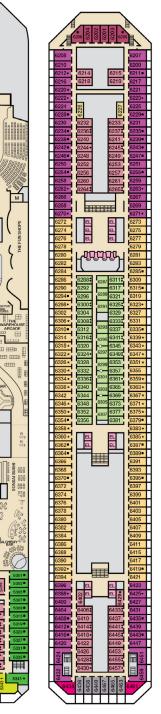

## ACCOMMODATIONS SYMBOL LEGEND

▲ Twin Bed and Single Sofa Bed

EL EL

EL

1370: 1374• 1378• 1382• 1386

- ★ 2 Twin Beds (convert to King) and Single Sofa Bed
- 2 Twin Beds (convert to King) and 1 Upper Pullman
- 2 Twin Beds (convert to King) and 2 Upper Pullmans
- 2 Twin Beds (convert to King), Single Sofa Bed and 1 Upper Pullman t 2 Twin Beds (convert to King) and Double Sofa Bed
  - U Unisex Wheelchair Accessible Restroom

Convertible Bunk

Connecting staterooms (ideal for families and groups of friends) ★ Twin beds do not convert to a King Bed.

• Stateroom with 2 Porthole Windows

2 Twin Beds (convert to King), Double Sofa Bed and 1 Lower Pullman

2 Twin Beds (convert to King), Single Sofa Bed with

- 4A 4B 4C 4D 4E 4F 4G 4S Interior staterooms: Beds do not convert to King when both Upper Pullmans in use.
- Staterooms with obstructed views: 2428, 2429.
- 8P Cloud 9 Spa Balconies with obstructed views: 1001,1002.
- All accommodations are non-smoking.

EL EL

Y ON TOPY

EL EL

Bo[]]o

EL 6675

349 5311 5317\*

Accessible staterooms are available for guests with disabilities. Please contact Guest Access Services at 1-800-438-6744 ext. 70025 for details, or visit http://www.carnival.com/about-carnival/special-needs.aspx.